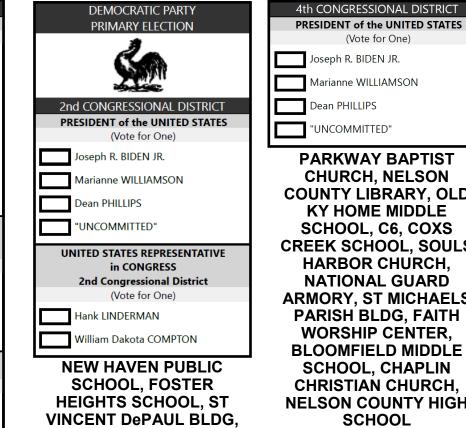

PURSUANT TO KRS 424.290, "MATTERS REQUIRED TO BE PUBLISHED," THE FOLLOWING RACES WILL APPEAR ON THE VOTING MACHINES AND PAPER BALLOTS IN THE PRECINCTS LISTED IN **NELSON COUNTY FOR THE PRIMARY ELECTION, MAY 21, 2024.** 

**NEW HAVEN PUBLIC** SCHOOL, FOSTER HEIGHTS SCHOOL, ST VINCENT DePAUL BLDG, NELSON COUNTY FAIRGROUNDS, **BARDSTOWN 1ST** CHRISTIAN CHURCH, **BARDSTOWN PRIMARY** SCHOOL, BARDSTOWN **BAPTIST CHURCH**, **BARDSTOWN MIDDLE** SCHOOL, CIVIC CENTER, BOSTON SCHOOL, THOMAS NELSON HIGH SCHOOL

PARKWAY BAPTIST CHURCH, NELSON COUNTY LIBRARY, OLD **KY HOME MIDDLE** SCHOOL, C6, COXS **CREEK SCHOOL, SOULS** HARBOR CHURCH, NATIONAL GUARD ARMORY, ST MICHAELS PARISH BLDG, FAITH WORSHIP CENTER, **BLOOMFIELD MIDDLE** SCHOOL, CHAPLIN CHRISTIAN CHURCH, NELSON COUNTY HIGH SCHOOL