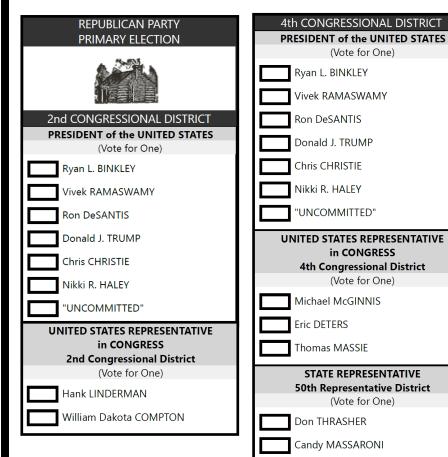

PURSUANT TO KRS 424.290, "MATTERS REQUIRED TO BE PUBLISHED," THE FOLLOWING RACES WILL APPEAR ON THE VOTING MACHINES AND PAPER BALLOTS IN THE PRECINCTS LISTED IN **NELSON COUNTY FOR THE PRIMARY ELECTION, MAY 21, 2024.** 

**NEW HAVEN PUBLIC** SCHOOL, FOSTER HEIGHTS SCHOOL, ST VINCENT DePAUL BLDG, NELSON COUNTY FAIRGROUNDS, **BARDSTOWN 1ST** CHRISTIAN CHURCH, **BARDSTOWN PRIMARY** SCHOOL, BARDSTOWN **BAPTIST CHURCH**, **BARDSTOWN MIDDLE** SCHOOL, CIVIC CENTER, BOSTON SCHOOL, THOMAS NELSON HIGH SCHOOL

PARKWAY BAPTIST CHURCH, NELSON COUNTY LIBRARY, OLD **KY HOME MIDDLE** SCHOOL, C6, COXS **CREEK SCHOOL, SOULS** HARBOR CHURCH, NATIONAL GUARD ARMORY, ST MICHAELS PARISH BLDG, FAITH WORSHIP CENTER, **BLOOMFIELD MIDDLE** SCHOOL, CHAPLIN CHRISTIAN CHURCH, NELSON COUNTY HIGH SCHOOL